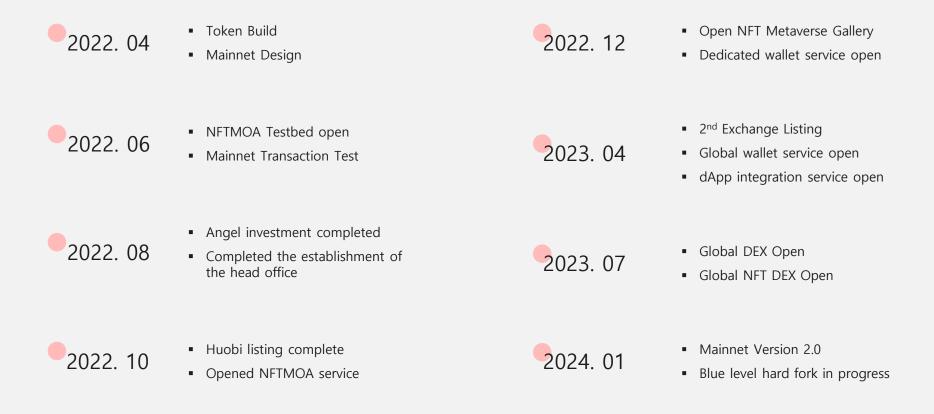

## Roadmap

CARMIN will invest, provide technical support, and grow together to attract various dApp contents on its own platform. This CARMIN Platform will be opened in stages according to the service perfection and customer response.