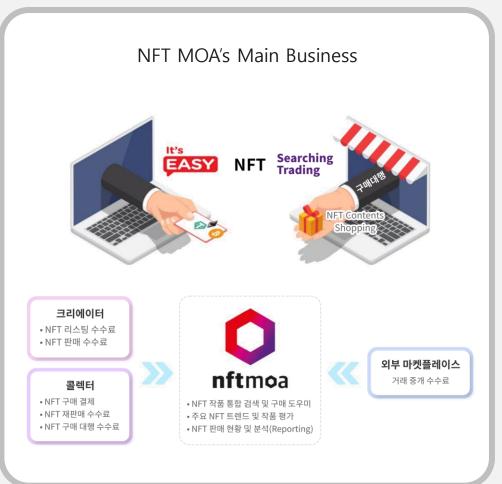

### NFT MOA (NFT Portal Platform)

Trade all NFT collections around the world in the easiest, simplest and safest way on NFT MOA (<a href="https://nftmoa.io/">https://nftmoa.io/</a>)

### NFT MOA's Expansion