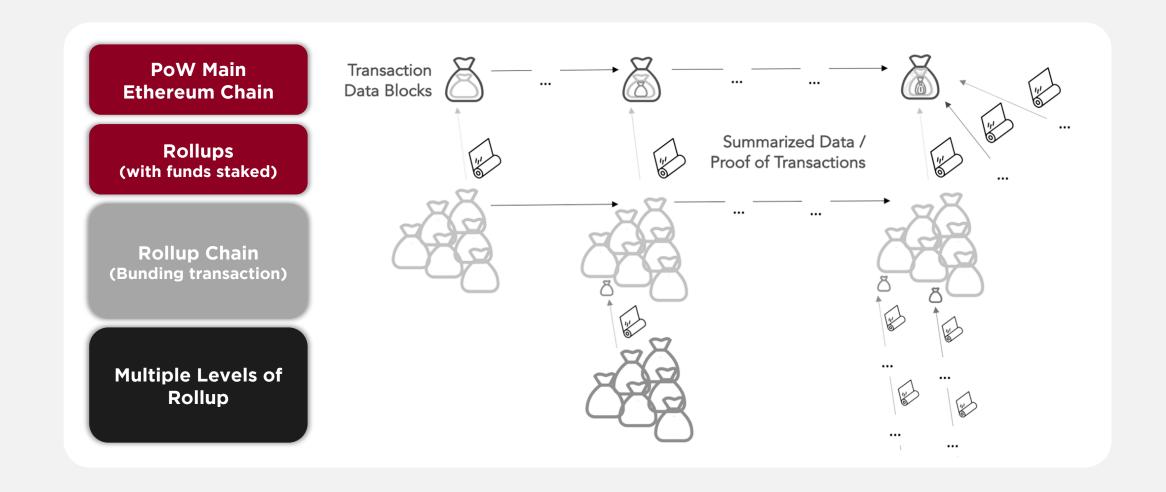

### ZK-Rollups

- Zero-Knowledge Rollups are Layer 2 Scaling Solutions
- Increase Throughput on Ethereum Mainnet by Removing Computation and Stat-Storage Off-Chain
- Process Thousands of Transactions In A Batch and Only Post Minimal Summary
   Data to Mainnet

# ZK-Rollups vs. Others

|                   | Withdrawal Time    | Required Trust | Privacy | Throughput | Gas Fee  | Cross-chain interoperability |
|-------------------|--------------------|----------------|---------|------------|----------|------------------------------|
| Channels          | Instant withdrawal | High           | High    | Very High  | Very Low | No                           |
| Plasma            | 7 Days             | Medium         | Medium  | High       | Low      | Yes                          |
| Optimistic Rollup | 7 Days             | Medium         | Medium  | Medium     | Low      | Yes                          |
| ZK-Rollup         | Instant withdrawal | Low            | High    | High       | Medium   | Yes                          |

# Multi-chain For Processing Mass Data Generation-Rollup For Data Security

- Dynamic Data Block for Processing Mass Data
- Scaling Side Chain for Storing Generation Block
- Scaling Cross Chain & Data Block by Additional Layers