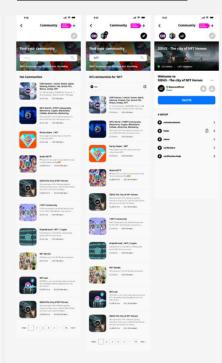

### NFT MOA (NFT Portal Platform)

Trade all NFT collections around the world in the easiest, simplest and safest way on NFT MOA (<a href="https://nftmoa.io/">https://nftmoa.io/</a>)

#### 6. Item Detail 1.Home 2.Search

#### 7.Community

### NFT MOA's Expansion