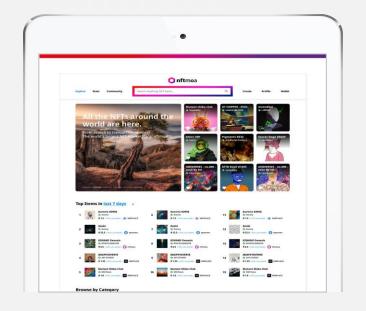

### NFT MOA (NFT Portal Platform)

Trade all NFT collections around the world in the easiest, simplest and safest way on NFT MOA (<a href="https://nftmoa.io/">https://nftmoa.io/</a>)

### NFT MOA's Expansion