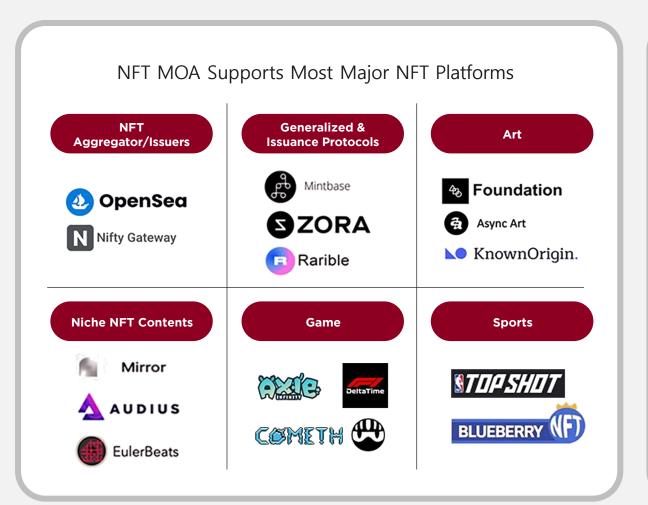

### NFT MOA (NFT Portal Platform)

Trade all NFT collections around the world in the easiest, simplest and safest way on NFT MOA (<a href="https://nftmoa.io/">https://nftmoa.io/</a>)

### NFT MOA's Expansion